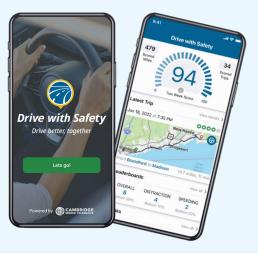

## **Installation is Easy!**

- 1. Log on to MyAccount on SafetyInsurance.com and click enroll
- 2. Receive a text message with invitation to download.
- 3. Download the app.
- 4. Start driving to register a score!

- Smart Phone-Based No special requirements for vehicle.
- Peace of Mind Tracks your family's location to know they are always safe.
- Monitor Driving Helps drivers monitor their driving habits/ behaviors and encourages safe driving.
- Save Money Receive up to a 5% discount per vehicle on your Personal Auto policy.\*